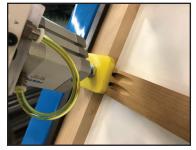

- 5 Clamping air cylinders
- One-piece replaceable melamine surface
- Magnetic tray for screw gun and hardware

**#720A Face Frame Table** 

**High Quality Frames from** 

Innovative vertical pressure arm has easy adjusting pressure cylinders with individual pneumatic activation

## **Features**

- 2 Models available: 5' x 8' and 5' x 12'
- Clamping arm is roller mounted
- Individual cylinders slide and lock into place
- Master switch activates or releases all clamping cylinders
- Additional clamping arms and cylinders are available
- Single air hookup, 0-100 PSI
- Minimum thickness 5/8"
- Maximum thickness 1-3/8"
- Fully assembled all-steel frame