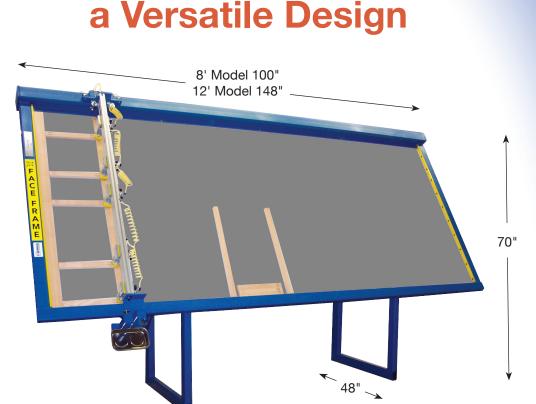

- 5 Clamping air cylinders
- One-piece replaceable melamine surface
- Magnetic tray for screw gun and hardware

**#720A Face Frame Table** 

**High Quality Frames from** 

Innovative vertical pressure arm has easy adjusting pressure cylinders with individual pneumatic activation

## **Features**

- 2 Models available: 5' x 8' and 5' x 12'
- Clamping arm is roller mounted
- Individual cylinders slide and lock into place
- Master switch activates or releases all clamping cylinders
- Additional clamping arms and cylinders are available
- Single air hookup, 0-100 PSI
- Minimum thickness 5/8"
- Maximum thickness 1-3/8"
- Fully assembled all-steel frame