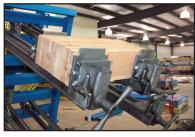

# Edge Glue a Wide Variety of Solid Wood Components with the JLT Panel Clamp

- Includes (18) 3-1/2"
  High Jaw Opening
  Clamps
  Standard: 40"
  (Optional: 52")
- Maximum Capacity: 96"L x 40"W