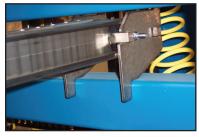

### **Easily Adjust and Hang**

Mounting Plates on the back of the clamps allow for quick and easy attaching of the clamps onto the clamp rack. Easily slide the clamps left to right to create a desired setup.