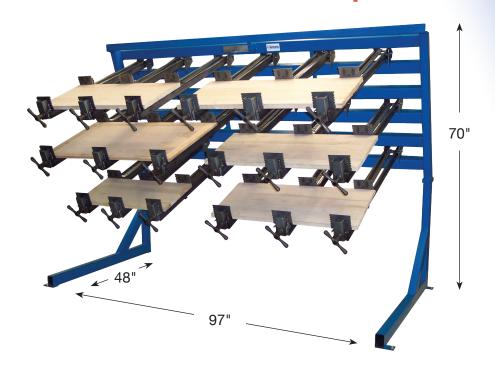

## #79F-8-PC 8' Panel Clamp

# Edge Glue a Wide Variety of Solid Wood Components with the JLT Panel Clamp

- Includes (18) 3-1/2"
  High Jaw Opening
  Clamps
  Standard: 40"
  (Optional: 52")
- Maximum Capacity: 96"L x 40"W

### **Easily Adjust and Hang**

Mounting Plates on the back of the clamps allow for quick and easy attaching of the clamps onto the clamp rack. Easily slide the clamps left to right to create a desired setup.