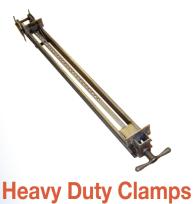

## Edge Glue a Wide Variety of Solid Wood Components with the JLT Panel Clamp

 Includes (10) 3-1/2" High Jaw Opening Clamps

Standard: 40" (Optional: 52")

Maximum Capacity: 72"L x 40"W

JLT Clamp arms are built to last. With minimal maintenance and strong steel construction, these clamps can last a lifetime.