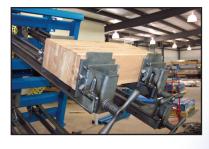

## Edge Glue a Wide Variety of Solid Wood Components with the JLT Panel Clamp

 Includes (10) 3-1/2" High Jaw Opening Clamps

Standard: 40" (Optional: 52")

Maximum Capacity: 72"L x 40"W

JLT Clamp arms are built to last. With minimal maintenance and strong steel construction, these clamps can last a lifetime.