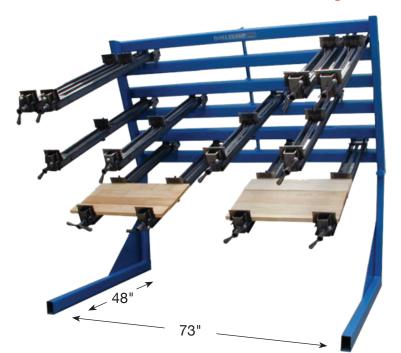

## #79F-6-PC 6' Panel Clamp

## Edge Glue a Wide Variety of Solid Wood Components with the JLT Panel Clamp

 Includes (10) 3-1/2" High Jaw Opening Clamps

Standard: 40" (Optional: 52")

Maximum Capacity: 72"L x 40"W

JLT Clamp arms are built to last. With minimal maintenance and strong steel construction, these clamps can last a lifetime.

## **Easily Adjust and Hang**

Mounting Plates on the back of the clamps allow for quick and easy attaching of the clamps onto the clamp rack. Easily slide the clamps left to right to create a desired setup.

70"