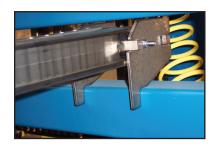

## **Easily Adjust and Hang**

Mounting Plates on the back of the clamps allow for quick and easy attaching of the clamps onto the clamp rack. Easily slide the clamps left to right to create a desired setup.