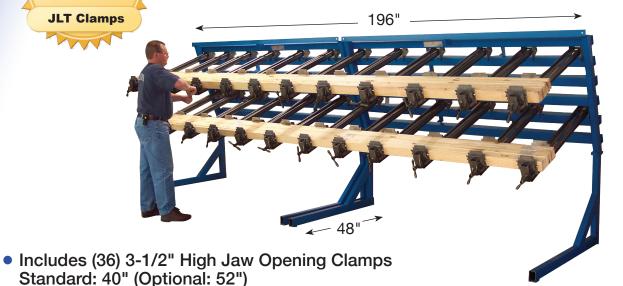

## #79F-16-PC 16' Panel Clamp

Edge Glue a Wide Variety of Solid Wood Components with the JLT Panel Clamp

Maximum Capacity: 192"L x 40"W