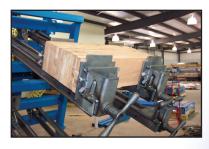

## #79F-16-PC 16' Panel Clamp

Edge Glue a Wide Variety of Solid Wood Components with the JLT Panel Clamp

Maximum Capacity: 192"L x 40"W