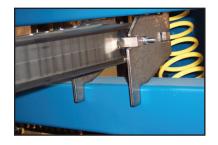

## **Easily Adjust and Hang**

Mounting Plates on the back of the clamps allow for quick and easy attaching of the clamps onto the clamp rack. Easily slide the clamps left to right to create a desired setup.