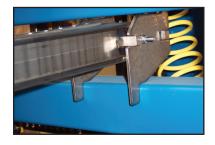

### **Easily Adjust and Hang**

Mounting Plates on the back of the clamps allow for quick and easy attaching of the clamps onto the clamp rack. Easily slide the clamps left to right to create a desired setup.