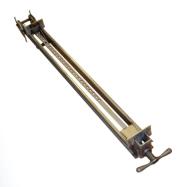

### **Heavy Duty Clamps**

JLT Clamp arms are built to last. With minimal maintenance and strong steel construction, these clamps can last a lifetime.