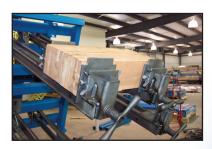

#### **Rocker Plate Adapters**

JLT Rocker Plate Adapters are great for face gluing thick stock material (up to 6" thick). Easily add or remove the plates when deemed necessary. Optional accessory.

For more information, call 845-452-3780 jamesItaylor.com bryan@jamesItaylor.com