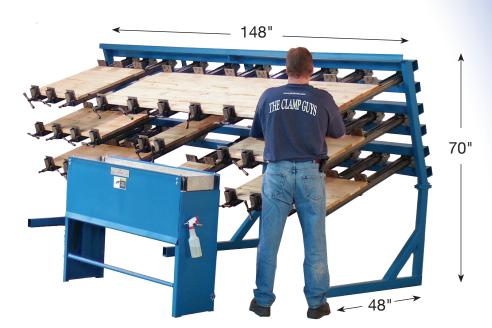

## #79F-12-PC 12' Panel Clamp

# Edge Glue a Wide Variety of Solid Wood Components with the JLT Panel Clamp

 Includes (30) 3-1/2" High Jaw Opening Clamps

Standard: 40" (Optional: 52")

Maximum Capacity: 144"L x 40"W