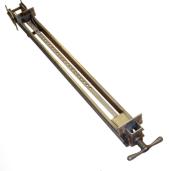

## #718A-8 Buddy System

Two Machines in One JLT Panel Clamp (#79F-8-PC) JLT Door Clamp (#717A-DC)

 Includes (18) 3-1/2" High Jaw Opening Clamps

Standard: 40" (Optional: 52")

- Maximum Capacity: 96"L x 40"W
- Maximum Door Clamp Capacity: 26"W x 62"L