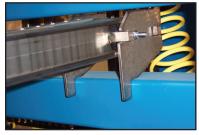

## **Easily Adjust and Hang**

Mounting Plates on the back of the clamps allow for quick and easy attaching of the clamps onto the clamp rack. Easily slide the clamps left to right to create a desired setup.