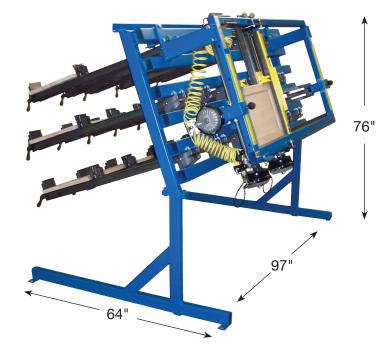

## #718A-8 Buddy System

Two Machines in One JLT Panel Clamp (#79F-8-PC) JLT Door Clamp (#717A-DC)

 Includes (18) 3-1/2" High Jaw Opening Clamps

Standard: 40" (Optional: 52")

- Maximum Capacity: 96"L x 40"W
- Maximum Door Clamp Capacity: 26"W x 62"L

## **Easily Adjust and Hang**

Mounting Plates on the back of the clamps allow for quick and easy attaching of the clamps onto the clamp rack. Easily slide the clamps left to right to create a desired setup.