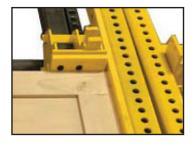

## Quick Changeovers

With the JLT Trident Pin System, this intuitive feature allows for quick changeovers between door sizes for speed and efficiency.