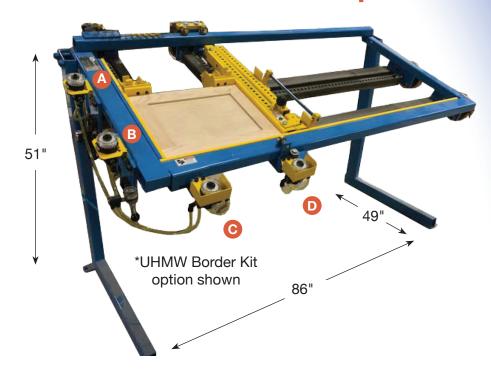

## **#717A-M Miter Door Clamp**

Accurately Clamp, Square and Adjust Your Miter Joints with the JLT Miter Door Clamp

- Dial Regulators
   "Dial" Pressure
   A B O D IN or
   OUT for Adjustment of Corners
- Includes (2) vertical and (2) horizontal clamps
- Maximum Capacity: 26"W x 62"L
- For use on stile and rail doors as well!

## Protect MDF Doors

JLT Door Clamps are designed to clamp and square MDF or HDF doors as well. The UHMW Border Kit will protect the door.

\*Optional accessory shown above.