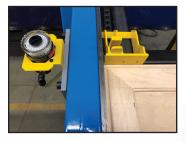

## **Accurate Corner Pressure Adjustment**

Each clamp has a dial regulator and a heavy-duty jaw that brings pressure directly to the corners of your doors. This allows for the precise adjustment of tricky miter joints.