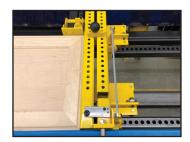

## **Accurate Corner Pressure Adjustment**

Each clamp has a dial regulator and a heavy-duty jaw that brings pressure directly to the corners of your doors. This allows for the precise adjustment of tricky miter joints.