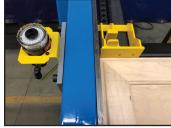

## **Accurate Corner Pressure Adjustment**

Each clamp has a dial regulator and a heavy-duty jaw that brings pressure directly to the corners of your doors. This allows for the precise adjustment of tricky miter joints.