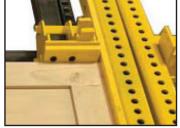

## Quick Changeovers

With the JLT Trident Pin System, this intuitive feature allows for quick changeovers between door sizes for speed and efficiency.