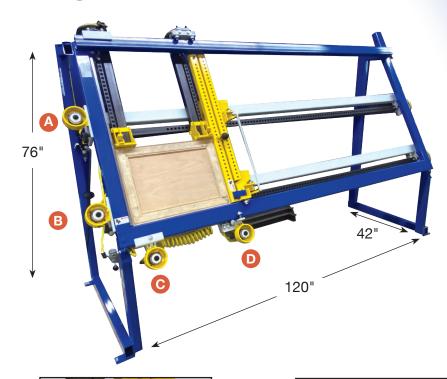

## **#717A-LM Miter Door Clamp**

Accurately Clamp, Square and Adjust Your Miter Joints with the JLT Large Miter Double Door Clamp

- Dial Regulators
   "Dial" Pressure
   A B G D IN or
   OUT for Adjustment of Corners
- Includes (2) vertical and (2) horizontal clamps
- Maximum Capacity: 38"W x 96"L
- For use on stile and rail doors as well!