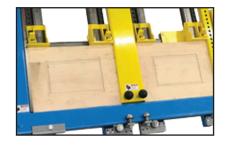

## **#717A-DDC Double Door Clamp**

Clamp Up Multiple Cabinet Doors at One
Time, Or Clamp A Larger Interior or Exterior
Door with the JLT Double Door Clamp

### Removable Center Bar

Easily remove the center squaring bar to allow for clamping of a larger interior or exterior door. Use the set of pins to re-attach the center bar to clamp multiple cabinet doors.