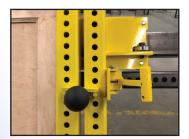

# **Quick Changeovers**

With the JLT Trident Pin System, this intuitive feature allows for quick changeovers between door sizes for speed and efficiency.

### Removable Center Bar

Easily remove the center squaring bar to allow for clamping of a larger interior or exterior door. Use the set of pins to re-attach the center bar to clamp multiple cabinet doors.