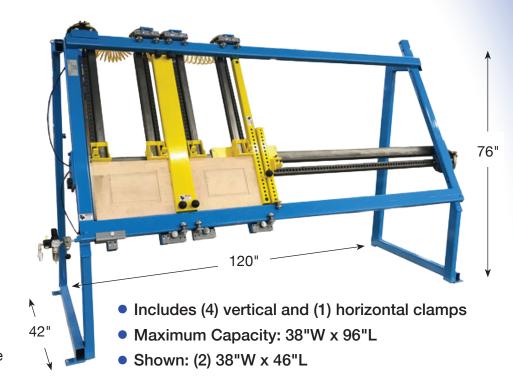

## **#717A-DDC Double Door Clamp**

Clamp Up Multiple Cabinet Doors at One
Time, Or Clamp A Larger Interior or Exterior
Door with the JLT Double Door Clamp

### Removable Center Bar

Easily remove the center squaring bar to allow for clamping of a larger interior or exterior door. Use the set of pins to re-attach the center bar to clamp multiple cabinet doors.