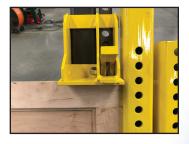

# **Quick Changeovers**

With the JLT Trident Pin System, this intuitive feature allows for quick changeovers between door sizes for speed and efficiency.