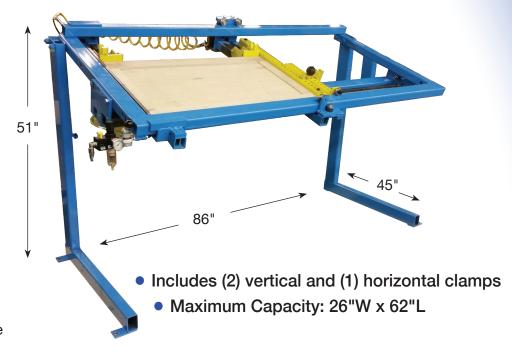

# **#717A-DC Cabinet Door Clamp**

# Clamp and Square 100+ Stile and Rail Cabinet Doors Per Shift with JLT

## Guaranteed **Square**

**Every JLT Door Clamp** comes pre-squared from our factory, ensuring precision.

# **Heavy Duty** Construction

Designed with welded plate steel and tubing, the JLT Door Clamp will last through years of clamping and squaring doors.