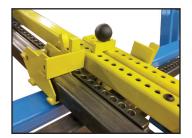

# Quick Changeovers

With the JLT Trident Pin System, this intuitive feature allows for quick changeovers between door sizes for speed and efficiency.

For more information, call 845-452-3780 jamesItaylor.com bryan@jamesItaylor.com