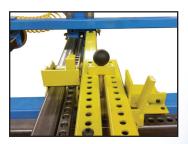

# Quick Changeovers

With the JLT Trident Pin System, this intuitive feature allows for quick changeovers between door sizes for speed and efficiency.

For more information, call 845-452-3780 jamesItaylor.com bryan@jamesItaylor.com