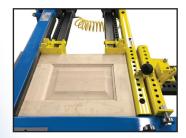

### **Protect MDF Doors**

JLT Door Clamps are designed to clamp and square MDF or HDF doors as well. The UHMW Border Kit will protect the door. Optional accessory.