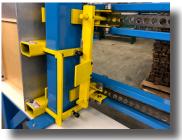

**Quick Changeovers** 

With the easy-to-use handle system from JLT, quickly change between drawer box sizes, saving time and effort.