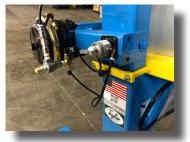

## **Heavy Duty Clamp Surface**

Aluminum plates make for an excellent, solid clamping surface. Along with JLT's powerful air cylinders, they are sure to close any tough joint.

The Drawer Box Clamp includes a pneumatic lever valve that allows the operator to lock air pressure into place, holding the parts square while the glue sets.