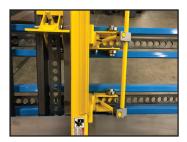

## Laser Cut Steel Is Stronger Than Wood

Designed with welded plate steel and tubing, the clamp jaws and squaring bars are up to the task. Clamp and square many thousands of entry doors before needing to replace a part.