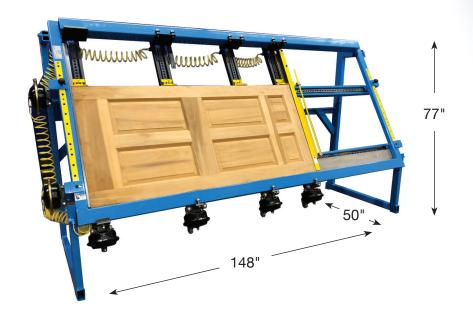

## **#79K-10 Entry Door Clamp**

Produce More Solid Wood Doweled Entry Doors, Kitchen Cabinet Doors, Window & Door Frames, Face Frames, and More!

- Includes (4) vertical and (2) horizontal clamps. Also includes center vertical rail for multiple cabinet door squaring.
- Maximum Capacity: 48"W x 120"L
- Other sizes available upon request.

## Pressure Where You Need It

Up to 2500# of clamping force where you need it most. Vertical clamps can easily be positioned in the right spot.

For more information, call 845-452-3780 jamesItaylor.com bryan@jamesItaylor.com