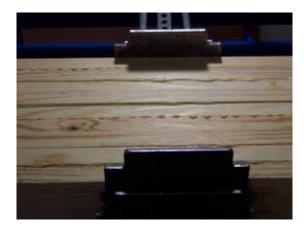

## Multi-Level Custom Clamp

- Solid Steel Clamps are Manually Tightened with a "T" Handle
- Perfect for Face Gluing Thick Stock Components up to 16' long
- Designed to offer a flat even clamping surface for higher quality glue ups
- Clamps are aligned perfectly for a straight precise clamp face
- ▶ 6" High Rocker adapter Plates offer consistent clamping pressure throughout the glue joint
- Clamps are guaranteed Never to twist, Bow or bend