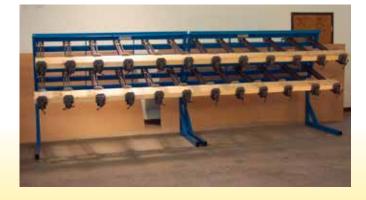

## 16 ft. Rail & Post **Custom Clamping System**

and Face Glue Solid Wood Components up to 6" Thick.

- Space Saving Design Machine footprint 16'L x 52"W x 70"H
- ▶ 3 Total Gluing Levels for increased production
- ▶ Heavy Duty Steel Construction with 5000# capacity

## **Clamping System Package includes:**

- (1) #79F-16-PC 16' Long Multi-Level Panel Clamp
- (36) #302-40-H-R 3 1/2" High Jaw 40" Opening Taylor Clamps
- (72) #80-1706 Rocker Adapter Plates for up to 6" thick glue ups
- (1) Fastener and Shim Kit for precise clamp alignment

## Multi-Level Custom Clamp

- Solid Steel Clamps are Manually Tightened with a "T" Handle
- Perfect for Face Gluing Thick Stock Components up to 16' long
- Designed to offer a flat even clamping surface for higher quality glue ups
- Clamps are aligned perfectly for a straight precise clamp face
- ▶ 6" High Rocker adapter Plates offer consistent clamping pressure throughout the glue joint
- Clamps are guaranteed Never to twist, Bow or bend