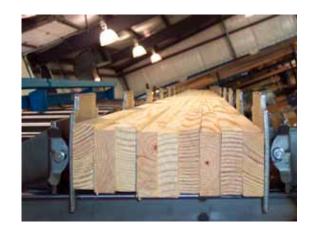

- ▶ Heavy Duty Clamps offer up to 3000# of clamping pressure
- Consistent manual Tightening provides just the right amount of glue squeeze out
- ▶ Face Glue up to 6" thick

Produce More Railing, Posts, Butcher Block and Great for many other Thick Stock Applications