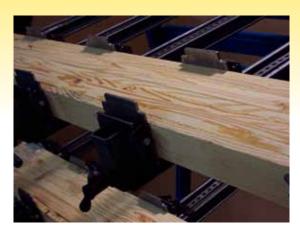

## Multi-Level Custom Clamp

- Solid Steel Clamps are Manually Tightened with a "T" Handle
- Perfect for Face Gluing Thick Stock Components up to 16' long
- Designed to offer a flat even clamping surface for higher quality glue ups
- Clamps are aligned perfectly for a straight precise clamp face
- ▶ 6" High Rocker adapter Plates offer consistent clamping pressure throughout the glue joint
- Clamps are guaranteed Never to twist, Bow or bend

- ▶ Heavy Duty Clamps offer up to 3000# of clamping pressure
- Consistent manual Tightening provides just the right amount of glue squeeze out
- ▶ Face Glue up to 6" thick

Produce More Railing, Posts, Butcher Block and Great for many other Thick Stock Applications