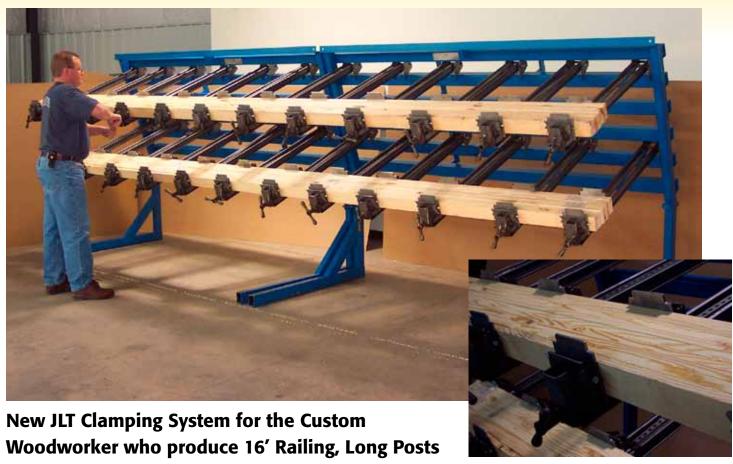

## 16 ft. Rail & Post **Custom Clamping System**

and Face Glue Solid Wood Components up to 6" Thick.

- Space Saving Design Machine footprint 16'L x 52"W x 70"H
- ▶ 3 Total Gluing Levels for increased production
- ▶ Heavy Duty Steel Construction with 5000# capacity

## **Clamping System Package includes:**

- (1) #79F-16-PC 16' Long Multi-Level Panel Clamp
- (36) #302-40-H-R 3 1/2" High Jaw 40" Opening Taylor Clamps
- (72) #80-1706 Rocker Adapter Plates for up to 6" thick glue ups
- (1) Fastener and Shim Kit for precise clamp alignment

## Multi-Level Custom Clamp

- Solid Steel Clamps are Manually Tightened with a "T" Handle
- Perfect for Face Gluing Thick Stock Components up to 16' long
- Designed to offer a flat even clamping surface for higher quality glue ups
- Clamps are aligned perfectly for a straight precise clamp face
- ▶ 6" High Rocker adapter Plates offer consistent clamping pressure throughout the glue joint
- Clamps are guaranteed Never to twist, Bow or bend

- ▶ Heavy Duty Clamps offer up to 3000# of clamping pressure
- Consistent manual Tightening provides just the right amount of glue squeeze out
- ▶ Face Glue up to 6" thick

Produce More Railing, Posts, Butcher Block and Great for many other Thick Stock Applications