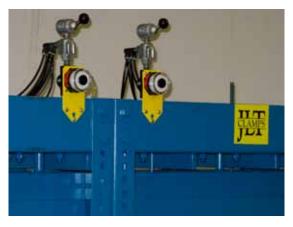

- Air pressure and Alignment are Carefully Controlled by a Dial Regulator
- Dial also Provides consistent clamping pressure at your desired setting
- ▶ Each 42" Platen is Individually Operated
- ▶ Upper and Lower Platens are made of 100% Steel Construction
- Platens are Adjustable at 1 1/2" Increments up to a Maximum Opening of 40" - Minimum 13"
- Both Platens Feature a Flat , Non Stick 1/2 "Thick UHMW Base Plate