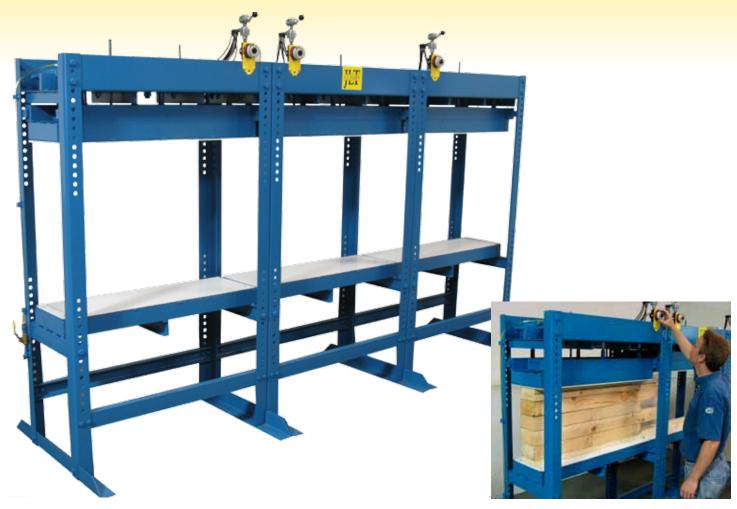

## NEW from JLT CLAMPS MINI POD PRESS

Heavy Duty Vertical Clamping Press for the Custom Shop

JLT Model #78H-12-126-40-M1 Footprint 128"L x 36"W x 76"H

## **Features:**

- ▶ Modular Design Each Section offers a 12"Wide x 42"Long Capacity -Standard Model Shown above has (3) Total Modular Sections
- ▶ 12" Wide Heavy Duty Upper and Lower Steel Platens
- Lower platen is easily adjustable with a manual jacking system
- ▶ Platens are adjustable with a 40" Maximum Opening Minimum 13"
- Single Lever Valve Pneumatic Operation with Dial Regulator Pressure Controls
- ▶ 30 Ton Maximum Clamping Pressure at 120PSI (10 ft. model shown above)

## THE NEW JLT MINI POD PRESS

- Vertical Press has a 40" Maximum Opening
- ▶ Stack Multiple Wood Components up to 12"Wide
- Pyramid Different Size Glue Ups to Increase Production
- Versatile Easy to use Operation for Face Gluing a Variety of Solid Wood Components
- Pod Press is powered by a total of (18)30 Square Inch Diaphragm Cylinders
- Diaphragm Cylinders Provide Pod Press with
   30 Tons of Clamping Pressure @ 120psi (10' model shown)
- Upper Steel Platen has a 2" Stroke when Air is activated

- Air pressure and Alignment are Carefully Controlled by a Dial Regulator
- Dial also Provides consistent clamping pressure at your desired setting
- ▶ Each 42" Platen is Individually Operated
- ▶ Upper and Lower Platens are made of 100% Steel Construction
- Platens are Adjustable at 1 1/2" Increments up to a Maximum Opening of 40" - Minimum 13"
- Both Platens Feature a Flat , Non Stick 1/2 "Thick UHMW Base Plate