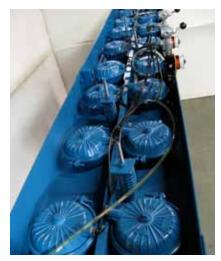

## THE NEW JLT MINI POD PRESS

- Vertical Press has a 40" Maximum Opening
- ▶ Stack Multiple Wood Components up to 12"Wide
- Pyramid Different Size Glue Ups to Increase Production
- Versatile Easy to use Operation for Face Gluing a Variety of Solid Wood Components
- Pod Press is powered by a total of (18)30 Square Inch Diaphragm Cylinders
- Diaphragm Cylinders Provide Pod Press with
   30 Tons of Clamping Pressure @ 120psi (10' model shown)
- Upper Steel Platen has a 2" Stroke when Air is activated

- Air pressure and Alignment are Carefully Controlled by a Dial Regulator
- Dial also Provides consistent clamping pressure at your desired setting
- ▶ Each 42" Platen is Individually Operated
- ▶ Upper and Lower Platens are made of 100% Steel Construction
- Platens are Adjustable at 1 1/2" Increments up to a Maximum Opening of 40" - Minimum 13"
- Both Platens Feature a Flat , Non Stick 1/2 "Thick UHMW Base Plate