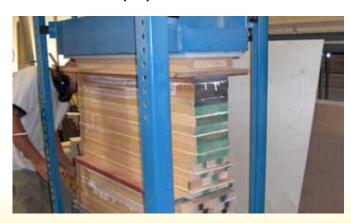

## NEW from JLT CLAMPS MINI POD PRESS

Heavy Duty Vertical Clamping Press for the Custom Shop

JLT Model #78H-12-126-40-M1 Footprint 128"L x 36"W x 76"H

## **Features:**

- ▶ Modular Design Each Section offers a 12"Wide x 42"Long Capacity -Standard Model Shown above has (3) Total Modular Sections
- ▶ 12" Wide Heavy Duty Upper and Lower Steel Platens
- Lower platen is easily adjustable with a manual jacking system
- ▶ Platens are adjustable with a 40" Maximum Opening Minimum 13"
- Single Lever Valve Pneumatic Operation with Dial Regulator Pressure Controls
- ▶ 30 Ton Maximum Clamping Pressure at 120PSI (10 ft. model shown above)

## THE NEW JLT MINI POD PRESS

- Vertical Press has a 40" Maximum Opening
- ▶ Stack Multiple Wood Components up to 12"Wide
- Pyramid Different Size Glue Ups to Increase Production
- Versatile Easy to use Operation for Face Gluing a Variety of Solid Wood Components
- Pod Press is powered by a total of (18)30 Square Inch Diaphragm Cylinders
- Diaphragm Cylinders Provide Pod Press with
   30 Tons of Clamping Pressure @ 120psi (10' model shown)
- Upper Steel Platen has a 2" Stroke when Air is activated