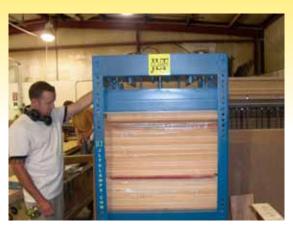

Face Glue A variety of Solid Wood Components up to 12"Wide Engineered Stiles & Rails , Kickers , Headers and Many other Solid Wood Applications

Produce More Railing, Posts, Butcher Block and Great for many other Thick Stock Applications
Space Saving Design - Easy to Use - Precise Straight Line Clamping