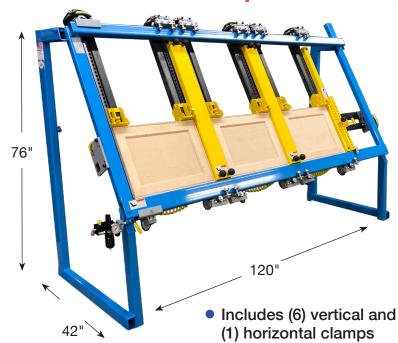

## **#717A-TDC Triple Door Clamp**

Clamp Up Multiple Cabinet Doors at One
Time, Or Clamp A Larger Interior or Exterior
Door with the JLT Triple Door Clamp

- Maximum Capacity: 38"W x 96"L
- Shown: (3) 28"W x 38"L