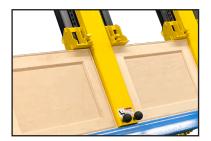

### Removable Center Bar

Easily remove the center squaring bar to allow for clamping of a larger interior or exterior door. Use the set of pins to re-attach the center bar to clamp multiple cabinet doors.