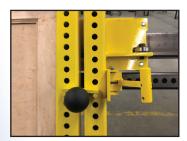

# **Quick Changeovers**

With the JLT Trident Pin System, this intuitive feature allows for quick changeovers between door sizes for speed and efficiency.