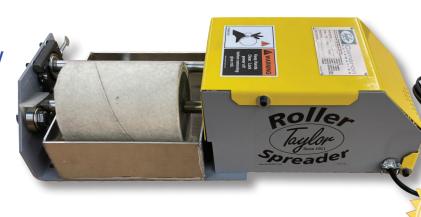

## **#312A Glue Applicator**

## **Table Top Roller Spreader Increases Productivity**

- 1/2 Gallon capacity
- 6" Wide felt roller
- Fully adjustable live doctor roll
- 120V Gear motor

Glue pan with convenient overnight cover

## **Features**

- The JLT #312 Roller Spreader will increase your gluing productivity by a factor of 2
- Precise glue spread for edge or face gluing
- Excellent for short production runs and quick jobs
- Overnight glue storage with glue pan cover