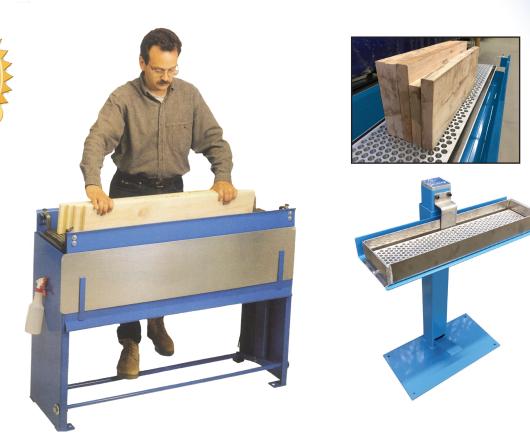

## #138B & #150B Glue Applicators

## **Simple and Efficient**

- 2 Models/grid sizes: #138: 8" wide x 48" long, 5 gallon capacity (shown on left) #150: 6" wide x 27" long, 1-1/2 gallon capacity (shown on right)
- Many times faster than manual glue application.
- Longer boards can be easily coated.
- The operator simply steps down on the floor treadle, the grid is raised up and out of the glue. The edges of the boards are placed on the grid for a precise and even glue spread.